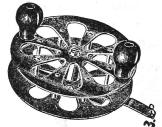

## WOOD TROLLING REELS

solid mahogany, beautifully finished, brass bound throughout, s o that it cannot be affected by climatic conditions. Of center pin construction, it is very easy running. Tool steel pinion, heat treated and hardened, run in by hand on hard brass bearing. Patent line guard. Steel gear and pawl. Very heavy click spring. Substantial handle of polished hardwood. Click optional

| Contract of the Contract of th |     |       |        |      | tionai.         |      |
|--------------------------------------------------------------------------------------------------------------------------------------------------------------------------------------------------------------------------------------------------------------------------------------------------------------------------------------------------------------------------------------------------------------------------------------------------------------------------------------------------------------------------------------------------------------------------------------------------------------------------------------------------------------------------------------------------------------------------------------------------------------------------------------------------------------------------------------------------------------------------------------------------------------------------------------------------------------------------------------------------------------------------------------------------------------------------------------------------------------------------------------------------------------------------------------------------------------------------------------------------------------------------------------------------------------------------------------------------------------------------------------------------------------------------------------------------------------------------------------------------------------------------------------------------------------------------------------------------------------------------------------------------------------------------------------------------------------------------------------------------------------------------------------------------------------------------------------------------------------------------------------------------------------------------------------------------------------------------------------------------------------------------------------------------------------------------------------------------------------------------------|-----|-------|--------|------|-----------------|------|
| Size                                                                                                                                                                                                                                                                                                                                                                                                                                                                                                                                                                                                                                                                                                                                                                                                                                                                                                                                                                                                                                                                                                                                                                                                                                                                                                                                                                                                                                                                                                                                                                                                                                                                                                                                                                                                                                                                                                                                                                                                                                                                                                                           |     |       | 3995   |      |                 | Each |
| 3½"—Capacity,                                                                                                                                                                                                                                                                                                                                                                                                                                                                                                                                                                                                                                                                                                                                                                                                                                                                                                                                                                                                                                                                                                                                                                                                                                                                                                                                                                                                                                                                                                                                                                                                                                                                                                                                                                                                                                                                                                                                                                                                                                                                                                                  |     |       |        |      |                 |      |
| 4" —Capacity,                                                                                                                                                                                                                                                                                                                                                                                                                                                                                                                                                                                                                                                                                                                                                                                                                                                                                                                                                                                                                                                                                                                                                                                                                                                                                                                                                                                                                                                                                                                                                                                                                                                                                                                                                                                                                                                                                                                                                                                                                                                                                                                  |     |       |        |      |                 |      |
| 41/2"—Capacity,                                                                                                                                                                                                                                                                                                                                                                                                                                                                                                                                                                                                                                                                                                                                                                                                                                                                                                                                                                                                                                                                                                                                                                                                                                                                                                                                                                                                                                                                                                                                                                                                                                                                                                                                                                                                                                                                                                                                                                                                                                                                                                                |     |       |        |      |                 |      |
| 5" —Capacity,                                                                                                                                                                                                                                                                                                                                                                                                                                                                                                                                                                                                                                                                                                                                                                                                                                                                                                                                                                                                                                                                                                                                                                                                                                                                                                                                                                                                                                                                                                                                                                                                                                                                                                                                                                                                                                                                                                                                                                                                                                                                                                                  |     |       |        |      |                 |      |
| 51/4"-Capacity,                                                                                                                                                                                                                                                                                                                                                                                                                                                                                                                                                                                                                                                                                                                                                                                                                                                                                                                                                                                                                                                                                                                                                                                                                                                                                                                                                                                                                                                                                                                                                                                                                                                                                                                                                                                                                                                                                                                                                                                                                                                                                                                | 500 | yards | copper | wire | *************** | 9.00 |