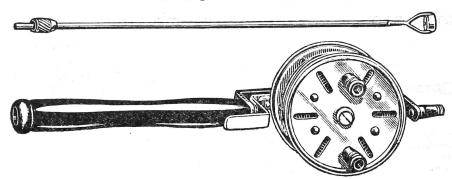

# **COMBINATION ROD AND** REEL FOR DEEP LAKE, AND COPPER WIRE TROLLING

 $35\frac{1}{2}$ " long, jointed;  $19\frac{1}{4}$ ", unjointed. Heavy duty tip; screw connecting ferrule; heavy action reel, 51/2" in diameter, with two handles. Heavy butt on handle can be used with both hands. Leather brake on spring drag. Finished all polished nickel plate. 21/4 lbs.

No. 4268 ..... Each \$5.50