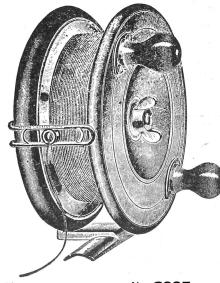

## WOOD TROLLING REELS

solid mahogany, beautifully finished, brass bound throughout, s o that it cannot be affected by climatic conditions. Of center pin construction, it is very easy running. Tool steel pinion, heat treated and hardened, run in by hand on hard brass bearing. Patent line guard. Steel gear and pawl. Very heavy click spring. Substantial handle of polished hardwood. Click optional

| Contract of the Contract of th |     |       |        |      | tionai.         |      |
|--------------------------------------------------------------------------------------------------------------------------------------------------------------------------------------------------------------------------------------------------------------------------------------------------------------------------------------------------------------------------------------------------------------------------------------------------------------------------------------------------------------------------------------------------------------------------------------------------------------------------------------------------------------------------------------------------------------------------------------------------------------------------------------------------------------------------------------------------------------------------------------------------------------------------------------------------------------------------------------------------------------------------------------------------------------------------------------------------------------------------------------------------------------------------------------------------------------------------------------------------------------------------------------------------------------------------------------------------------------------------------------------------------------------------------------------------------------------------------------------------------------------------------------------------------------------------------------------------------------------------------------------------------------------------------------------------------------------------------------------------------------------------------------------------------------------------------------------------------------------------------------------------------------------------------------------------------------------------------------------------------------------------------------------------------------------------------------------------------------------------------|-----|-------|--------|------|-----------------|------|
| Size                                                                                                                                                                                                                                                                                                                                                                                                                                                                                                                                                                                                                                                                                                                                                                                                                                                                                                                                                                                                                                                                                                                                                                                                                                                                                                                                                                                                                                                                                                                                                                                                                                                                                                                                                                                                                                                                                                                                                                                                                                                                                                                           |     |       | 3995   |      |                 | Each |
| 3½"—Capacity,                                                                                                                                                                                                                                                                                                                                                                                                                                                                                                                                                                                                                                                                                                                                                                                                                                                                                                                                                                                                                                                                                                                                                                                                                                                                                                                                                                                                                                                                                                                                                                                                                                                                                                                                                                                                                                                                                                                                                                                                                                                                                                                  |     |       |        |      |                 |      |
| 4" —Capacity,                                                                                                                                                                                                                                                                                                                                                                                                                                                                                                                                                                                                                                                                                                                                                                                                                                                                                                                                                                                                                                                                                                                                                                                                                                                                                                                                                                                                                                                                                                                                                                                                                                                                                                                                                                                                                                                                                                                                                                                                                                                                                                                  |     |       |        |      |                 |      |
| 41/2"—Capacity,                                                                                                                                                                                                                                                                                                                                                                                                                                                                                                                                                                                                                                                                                                                                                                                                                                                                                                                                                                                                                                                                                                                                                                                                                                                                                                                                                                                                                                                                                                                                                                                                                                                                                                                                                                                                                                                                                                                                                                                                                                                                                                                |     |       |        |      |                 |      |
| 5" —Capacity,                                                                                                                                                                                                                                                                                                                                                                                                                                                                                                                                                                                                                                                                                                                                                                                                                                                                                                                                                                                                                                                                                                                                                                                                                                                                                                                                                                                                                                                                                                                                                                                                                                                                                                                                                                                                                                                                                                                                                                                                                                                                                                                  |     |       |        |      |                 |      |
| 51/4"-Capacity,                                                                                                                                                                                                                                                                                                                                                                                                                                                                                                                                                                                                                                                                                                                                                                                                                                                                                                                                                                                                                                                                                                                                                                                                                                                                                                                                                                                                                                                                                                                                                                                                                                                                                                                                                                                                                                                                                                                                                                                                                                                                                                                | 500 | yards | copper | wire | *************** | 9.00 |