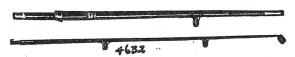

#### WOOD TROLLING ROD

Heavy wood rod, suitable for all kinds of trolling with either linen, silk or wire line. All hardwood butt and Greenheart tip, finished a dark green and mounted with large genuine porcelain offset guides and top. Heavy universal reel fittings, accommodating any size of reel. Length, six feet. In cloth bag.

No. 4632 ..... Each \$4.00

It is made of