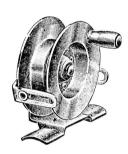

## A. L. & W. COMBINATION REEL

Single action. Combination trout and casting reel, quickly attached with small screws. Fits standard bait and fly rods. Novel base and spool support, with guide arms to confine line to width of spool when retrieving. Unusually durable. Adjustable click—operated by thumb. Diameter spool 2", width 76", height 214". Capacity 80 yards of average line. Weight 2½ oz.

No. 3615 ..... Each 75¢