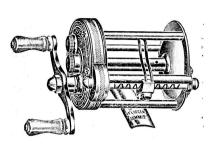

## A. L. & W. QUADRUPLE MULTIPLIER

Special Value
Quadruple Multiplying, strongly
built reel, tempered metal bearings,
special S-shaped
crank. Diameter
plates 2", spool
1½". Pillar length
1½". Capacity 100
yds. Fits all makes
casting rods. Wt.
6¼ ounces.

No. 3711 ..... Each \$2.00