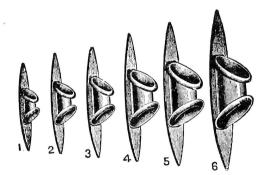

#### **ENGLISH BRONZE ROTARY REELS**

Finest quality bronzed, revolving, rotary plate Reel. Strongly built and beautifully finished. Will last a lifetime. Stationary click steel assembly. A very substantial, handsome, imported fly or bait Reel at a moderate price.

| '—Capacity, | 50                                           | yds                                                             | ,                                                                             |                    | .Each              | \$2.35                                                                                                                      |
|-------------|----------------------------------------------|-----------------------------------------------------------------|-------------------------------------------------------------------------------|--------------------|--------------------|-----------------------------------------------------------------------------------------------------------------------------|
| '—Capacity, | 60                                           | yds.                                                            |                                                                               |                    | . Each             | 3.00                                                                                                                        |
| -Capacity,  | 90                                           | yds.                                                            |                                                                               |                    | .Each              | 3.50                                                                                                                        |
| n sizes:    |                                              |                                                                 |                                                                               |                    |                    |                                                                                                                             |
| -Capacity,  | 110                                          | yds                                                             |                                                                               |                    | .Each              | 5.25                                                                                                                        |
| -Capacity,  | 150                                          | yds                                                             |                                                                               |                    | .Each              | 7.50                                                                                                                        |
|             | "—Capacity, —Capacity, on sizes: "—Capacity, | "—Capacity, 60<br>—Capacity, 90<br>on sizes:<br>"—Capacity, 110 | "—Capacity, 60 yds.<br>—Capacity, 90 yds.<br>on sizes:<br>"—Capacity, 110 yds | "—Capacity, 60 yds | "—Capacity, 60 yds | "—Capacity, 50 ydsEach "Capacity, 60 ydsEach —Capacity, 90 ydsEach on sizes: "—Capacity, 110 ydsEach —Capacity, 150 ydsEach |