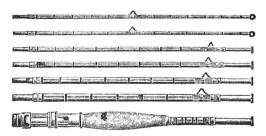

## A. L. & W. SPLIT BAMBOO POCKET ROD

A very fine quality split bamboo pocket or club bag rod. Six joints, each 16" long only. It is a very versatile rod, which can be put to many uses, and is not fully appreciated. It has a detachable reversible handle, 5 intermediate joints and fly tip, making up into a 71/2-ft. fly rod of fine balance and light weight, and a bait tip which fits into third joint from handle, making up an admirable and sturdy bait rod of 61/2 feet. Nickel-plated solid reel seat, ferrules and snake rings; cork grip. All contained in good cloth partition bag.

No. 4785 ..... Each \$12.00