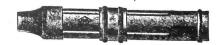

#### BIG STUBBY ROD AND REEL

For Deep Lake, River and Copper Wire Fishing.

## THE STUBBY ROD AND REEL

A complete fishing outfit for casting, trolling or still fishing. Fits the pocket, tackle box or travelling bag. Two sections, each 12½" long, makes a 23" rod. Reel very freeruning for casting, with adjustable drag or brake.