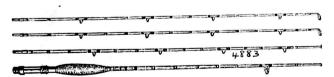

No. 4661—Superior quality split cane bait rod, length 91/2 feet, 3 joints with extra tip, nickel-plated ferrules and reel seat above hand, snake rings, cork handle; whipped 51/3 inches apart with green silk, finished natural color and varnished. Contained in plain wood form in bag.

No. 4661 ..... Each \$4.25

No. 4662—Same rod exactly as No. 4661, but has one tip only; in cloth partition bag without wood form.

No. 4662 ..... Each \$3.50

## MAROON SPECIAL BAIT ROD

Special quality Split Cane Bait Rod, length 91/2 feet, three joints with extra tip, nickel-plated ferrules, solid metal reel seat, nickel-plated steel snake ring guides, cork handle, below reel seat. Beautifully whipped with maroon silk, double and single whips alternately about 1 inch apart. Highly finished natural cane color, 5 coats of our special all-weather varnish. This is a very powerful bait rod with good action and hard-wearing qualities, contained in varnished and finished wood form in cloth bag.