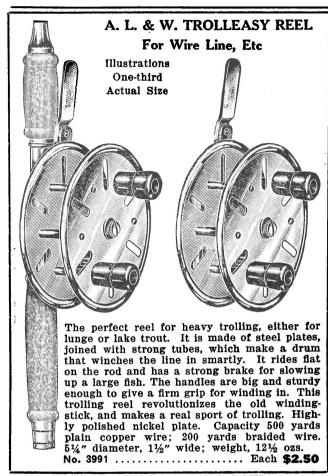

## AMATEUR TROLLING REEL

Upright Pattern Nickel plated trolling reel, 200 yards capacity: 45%" x 1", with drag. This reel fits on to reel seat in upright position, just like an ordinary Heavy and reel. substantial. Excellent for trolling for big fish with wire line.

No. 3993 ... **\$3.50** 