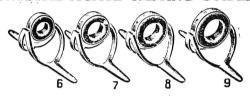

## A. L. & W. BUSTER BROWN REEL

Single action. Attractive, durable and rigid. Embossed plates, provided with patented line notch for fastening line to reel. Attached to bamboo or wood pole with small screws. Fits standard sizes of bait casting rods. Diameter spool 1½", length of pillars inside frame 1". Permanent click. Capacity 80 yards of averaged sized line. Weight 23' and Polished nicks.

Weight 2% oz. Polished nickel plate.

No. 3606 ..... Each **50¢** 

## A. L. & W. COMBINATION REEL

Single action. Combination trout and casting reel, quickly attached with small screws. Fits standard bait and fly rods. Novel base and spool support, with guide arms to confine line to width of spool when retrieving. Unusually durable. Adjustable click—operated by thumb. Diameter spool 2", width 76", height 214". Capacity 80 yards of average line. Weight 2½ oz.

No. 3615 ..... Each 75¢