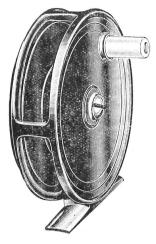

## A. L. & W. FEATHERLITE Single Action Reel

This is an exceptionally light weight reel, exceedingly strong, of beautiful quality material and workmanship throughout. Heavy tool steel gear and click spring assembly, phosphor bronze bearing, black polished handle. Taken apart instantly with the aid of a nickel. A very desirable and durable fly reel.

No. 3658—60 yards capacity, polished nickel nickel finish ...... Each \$2.50 No. 3659—80 yards capacity, black finish...Each \$2.50