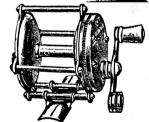

## A. L. & W. IDEAL REEL

German silver single action reel, 120 yards capacity, optional sliding click, steel gear, phosphor bronze spring, reinforced bearings, perfectly centre balanced. Taken apart with a dime in five seconds. Open construction makes reel virtually its own line dryer.