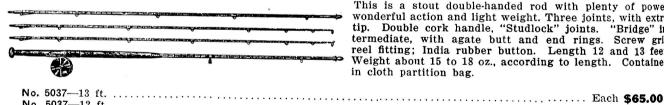

## A. L. & W. "TRANSCANADA" TROLLING ROD

Highest quality Tonkin cane, six-strip construction. Extra heavy weight for heavy fishing. Ideal for Salmon trolling in B.C., and unexcelled for wire line and musky trolling. German silver ferrules and reel seat of especially strong construction. Everlasting whipcord grip above and below reel. Agate top and rear guide, double trumpet line guides on tip. Length 6 ft. Contained in cloth partition bas. No. 4625 ..... Each \$12.00

#### WOOD TROLLING RODS

Heavy wood rod, suitable for all kinds of trolling with either linen, silk or wire line. All hardwood butt and Greenheart tip, finished a dark green and mounted with large genuine porcelain offset guides and top. Heavy universal reel fittings, accommodating any size of reel. Length, six feet. In cloth bag. No. 4632 ..... \$4.00