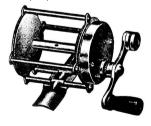

## A. L. & W. COMBINATION REEL

Single action. Combination trout and casting reel, quickly attached with small screws. Fits standard bait and fly rods. Novel base and spool support, with guide arms to confine line to width of spool when retrieving. Unusually durable. Adjustable click—operated by thumb. Diameter spool 2", width 76", height 214". Capacity 80 yards of average line. Weight 2½ oz.