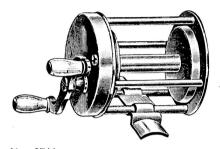

## A. L. & W. QUADRUPLE MULTIPLIER

Special Value
Quadruple Multiplying, strongly
built reel, tempered metal bearings,
special S-shaped
crank. Diameter
plates 2", spool
1½". Pillar length
1½". Capacity 100
yds. Fits all makes
casting rods. Wt.
6¼ ounces.

No. 3711 ..... Each \$2.00