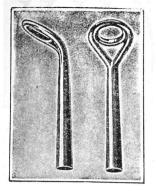

## EMERGENCY TIP WITH AGATINE END

Same as No. 1412 below, but fitted with Agatine offset end ring. Suitable for bait-casting or wire line trolling.

No. 4413 ..... Each 40¢.

## **EMERGENCY TIPS**

Three-ring top, nickel-plated, and fits the second or centre joint of any steel rod, taking place of tip in an emergency, if same should be broken. Is useful for shortening rod for boat fishing or thickly-wooded areas, where shorter rod is desirable.

No. 4412 ..... Each 20¢.