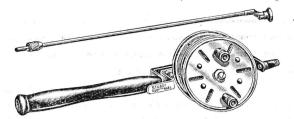

## THE STUBBY ROD AND REEL

A complete fishing outfit for casting, trolling or still fishing. Fits the pocket, tackle box or travelling bag. Two sections, each 12½" long, makes a 23" rod. Reel very freeruning for casting, with adjustable drag or brake.

No. 4265 ..... Each \$3.50