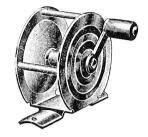

## A. L. & W. BUSTER BROWN REEL

Single action. Attractive, durable and rigid. Embossed plates, provided with patented line notch for fastening line to reel. Attached to bamboo or wood pole with small screws. Fits standard sizes of bait casting rods. Diameter spool 1½", length of pillars inside frame 1". Permanent click. Capacity 80 yards of averaged sized line. Weight 23' and Polished nicks.

Weight 2% oz. Polished nickel plate.

No. 3606 ..... Each **50¢** 