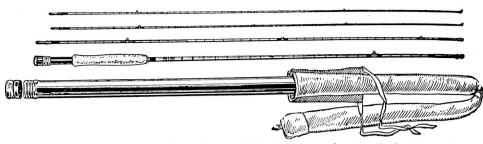

## A. L. & W. SPLIT CANE Baitcasting Rods

Best quality Split Cane Baitcasting Rod, two joints, 5 feet long, nickel-plated ferrules, reel seat, double cork handle. Offset Agatine casting guide and top. Contained in cloth bag. A reliable rod of splendid action and highly recommended.

No. 4703 ..... Each \$5.00

## A. L. & W. PENAGE MODEL SPLIT CANE **Baitcasting Rods**

Made from choice quality, dark brown, Split Cane, 5 ft. long. Reinforced welted ferrules and solid reel seat with finger hook, all heavily nickel-plated; solid cork grips above and below reel; best quality crystal agate casting guides and offset top. Fancy red and black silk whippings. Contained in cloth partition bag. This rod is named after the wonderful Lake Penage, where it made quite a name for itself, landing a 7-pounder and a 6-pounder within half an hour-certainly a severe strain on a light rod.

No. 4709 ..... Each \$7.50