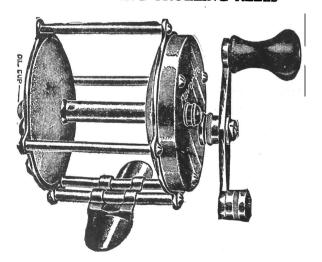

## MULTIPLYING TROLLING REELS

This is a very heavily constructed brass reel, heavily nickel plated and especially adapted for trolling. It has large gears to give long life. Optional click and drag, solid oil caps, balanced crank, ebony handle, raised pillars. Heavy duty screws throughout.

| No. 3998—200 yards capacity | Each | \$5.00 |
|-----------------------------|------|--------|
| Ne. 3999-300 yards capacity | Fach | 6.00   |