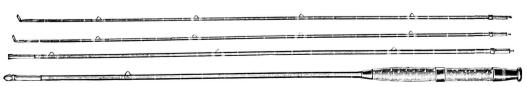

No. 4661—Superior quality split cane bait rod, length 91/2 feet, 3 joints with extra tip, nickel-plated ferrules and reel seat above hand, snake rings, cork handle; whipped 51/3 inches apart with green silk, finished natural color and varnished. Contained in plain wood form in bag.

No. 4661 ..... Each \$4.25

No. 4662—Same rod exactly as No. 4661, but has one tip only; in cloth partition bag without wood form.

No. 4662 ..... Each \$3.50

## MAROON SPECIAL BAIT ROD

Special quality Split Cane Bait Rod, length 91/2 feet, three joints with extra tip, nickel-plated ferrules, solid metal reel seat, nickel-plated steel snake ring guides, cork handle, below reel seat. Beautifully whipped with maroon silk, double and single whips alternately about 1 inch apart. Highly finished natural cane color, 5 coats of our special all-weather varnish. This is a very powerful bait rod with good action and hard-wearing qualities, contained in varnished and finished wood form in cloth bag.