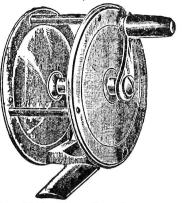

## Hardy's Patent Contracted "PERFECT" Reel

Designed for Dry Fly and general Salmon-Trout Fishing

This beautiful reel bears the imprima. ture of Hardy Bros. Much contracted 'drum, genuine agate line guard, unique regulating check. Ball bearings throughout. the ideal reel for fighting powerful fish, giving line unwillingly and taking it in fast. It is made beautiful ma. terials. Will take apart instantly to clean.

No. 3960 .....

| Size  | Capacity   | Weight   | Each        |
|-------|------------|----------|-------------|
| 27/8" | 30-40 yds. | 4½" oz.  | <br>\$16.00 |
| 31/8" | 40-50 yds. | 6 oz.    | <br>17.00   |
| 3%"   | 50-60 yds. | 7 oz.    | <br>18.00   |
| 35%"  | 60-80 yds. | 91/4 oz. | <br>20.00   |