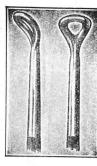

## EMERGENCY TIP WITH AGATINE END

Same as No. 1412 below, but fitted with Agatine offset end ring. Suitable for bait-casting or wire line trolling.

No. 4413 ..... Each 40¢.

## **EMERGENCY TIPS**

Three-ring top, nickel-plated, and fits the second or centre joint of any steel rod, taking place of tip in an emergency, if same should be broken. Is useful for shortening rod for boat fishing or thickly-wooded areas, where shorter rod is desirable.

No. 4412 ..... Each 20¢.