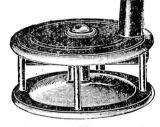

| .Each              | 7.50                                                                                                                        |
|             | "—Capacity, —Capacity, on sizes: "—Capacity, | "—Capacity, 60<br>—Capacity, 90<br>on sizes:<br>"—Capacity, 110 | "—Capacity, 60 yds.<br>—Capacity, 90 yds.<br>on sizes:<br>"—Capacity, 110 yds | "—Capacity, 60 yds | "—Capacity, 60 yds | "—Capacity, 50 ydsEach "Capacity, 60 ydsEach —Capacity, 90 ydsEach on sizes: "—Capacity, 110 ydsEach —Capacity, 150 ydsEach |

## **EBONITE ROTARY REELS**

An old favorite which never loses its popularity. Bronzed rotary end plate, bakelite back plate, German silver bound steel click assembly. A strong, handsome, serviceable Reel which will give endless satisfaction. No. 3905



Sizes: 2½"
Each ...... \$5.00

3" 3½" 4" \$6.00 \$7.00 \$8.00

#### STURDY REEL



English made, all aluminum Fly Reel. Handsome in appearance, beautifully finished. Solidly constructed, and will stand lots of hard work. Large spool. Stationary steel click assembly. True to illustration. Side plates outside finished black edges, and inside finished bright aluminum. Substantial horm handle.

| No. 3910—               |         |        |
|-------------------------|---------|--------|
| 2½"—Capacity, 40 yds    | . Each  | \$4.25 |
| 3" —Capacity, 75 yds    | .Each   | 5.25   |
| Salmon:                 |         |        |
| 3½"—Capacity, 100 yards | Each \$ | 6.75   |
| 4" —Capacity, 125 yards | Each    | 9.00   |
| 41/"—Canacity 150 yards | Each    | 10.00  |



## AMATEUR TROLLING REEL