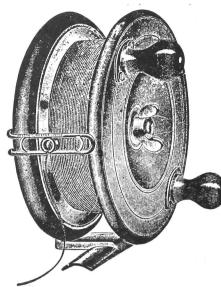

## A. L. & W. DOUBLE MULTIPLYING REEL

Highest quality double multiplying reel, polished nickel plate on brass, raised pillars, screwed frame, optional click and drag, white balanced handle. A very fine reel and no better of its kind can be made.