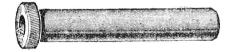

## A. L. & W. BUSTER BROWN REEL

Single action. Attractive, durable and rigid. Embossed plates, provided with patented line notch for fastening line to reel. Attached to bamboo or wood pole with small screws. Fits standard sizes of bait casting rods. Diameter spool 1½", length of pillars inside frame 1". Permanent click. Capacity 80 yards of averaged sized line. Weight 23' and Polished nicks.

Weight 2% oz. Polished nickel plate.

No. 3606 ..... Each **50¢** 