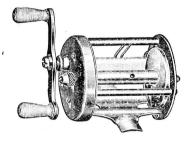

## A. L. & W. GUNMETAL MULTIPLYING REEL

Best quality double multiplying reel, Black Gunmetal finish, raised pillars, optional click, white balanced handle. A most reliable and excellent reel at a very low price. Just the reel for a steel rod, as it the reflects no light. Equal to any reel at twice the price. No. 3708 .... Each \$1.35

## A. L. & W. MULTIPLYING REEL

Superior quality nickel-plated double multiplying Reel, adjustable click, balanced crank. white handle. Excellent value. Capacity 60 yds., packed one in box.

No. 3701 ..... Each \$1.00

## A. L. & W. DOUBLE MULTIPLYING REEL

Highest quality double multiplying reel, polished nickel plate on brass, raised pillars, screwed frame, optional click and drag, white balanced handle. A very fine reel and no better of its kind can be made.