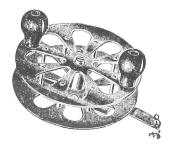

## A. L. & W. QUADRUPLE MULTIPLIER

Special Value
Quadruple Multiplying, strongly
built reel, tempered metal bearings,
special S-shaped
crank. Diameter
plates 2", spool
1½". Pillar length
1½". Capacity 100
yds. Fits all makes
casting rods. Wt.
6¼ ounces.

No. 3711 ..... Each \$2.00