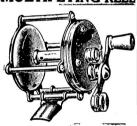

## A. L. & W. BUSTER BROWN REEL

Single action. Attractive, durable and rigid. Embossed plates, provided with patented line notch for fastening line to reel. Attached to bamboo or wood pole with small screws. Fits standard sizes of bait casting rods. Diameter spool 1½", length of pillars inside frame 1". Permanent click. Capacity 80 yards of averaged sized line. Weight 23' and Polished nicks.