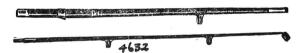

#### WOOD TROLLING RODS

Heavy wood rod, suitable for all kinds of trolling with either linen, silk or wire line. All hardwood butt and Greenheart tip, finished a dark green and mounted with large genuine porcelain offset guides and top. Heavy universal reel fittings, accommodating any size of reel. Length, six feet. In cloth bag. No. 4632 ..... \$4.00