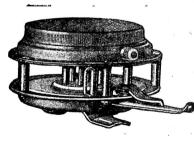

## Pflueger "AKRON" Level Wind Reel

Satin nickel, quadruple multiplying level wind reel. Phosphor bronze bearings, steel pivots and pinion, white celluloid handles. Level wind mechanism of finest tool steel, plated with wear-resisting noncorrosive diamolite.

A light, strong, freerunning reel of great durability, which will give excellent service.

No. 3869 ..... Each \$7.00