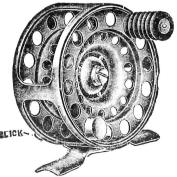

## A. L. & W. IDEAL REEL

German silver single action reel, 120 yards capacity, optional sliding click, steel gear, phosphor bronze spring, reinforced bearings, perfectly centre balanced. Taken apart with a dime in five seconds. Open construction makes reel virtually its own line dryer.

No. 3641—80 yards ...... Each \$1.85 No. 3642—120 yards ..... Each \$3.00