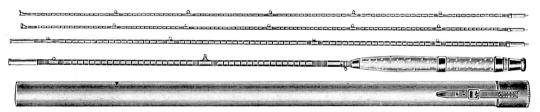

## A. L. & W. "TRANSCANADA" TROLLING ROD

Highest quality Tonkin cane, six-strip construction. Extra heavy weight for heavy fishing. Ideal for Salmon trolling in B.C., and unexcelled for wire line and musky trolling. German silver ferrules and reel seat of especially strong construction. Everlasting whipcord grip above and below reel. Agate top and rear guide, double trumpet line guides on tip. Length 6 ft. Contained in cloth partition bas. No. 4625 ..... Each \$12.00

#### WOOD TROLLING RODS

Heavy wood rod, suitable for all kinds of trolling with either linen, silk or wire line. All hardwood butt and Greenheart tip, finished a dark green and mounted with large genuine porcelain offset guides and top. Heavy universal reel fittings, accommodating any size of reel. Length, six feet. In cloth bag. No. 4632 ..... \$4.00

## A. L. & W. SPLIT BAMBOO POCKET ROD

A very fine quality split bamboo pocket or club bag rod. Six joints, each 16" long only. It is a very versatile rod, which can be put to many uses, and is not fully appreciated. It has a detachable reversible handle, 5 intermediate joints and fly tip, making up into a 71/2-ft. fly rod of fine balance and light weight, and a bait tip which fits into third joint from handle, making up an admirable and sturdy bait rod of 61/2 feet. Nickel-plated solid reel seat, ferrules and snake rings; cork grip. All contained in good cloth partition bag.