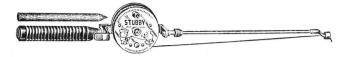

## THE STUBBY ROD AND REEL

A complete fishing outfit for casting, trolling or still fishing. Fits the pocket, tackle box or travelling bag. Two sections, each 12½" long, makes a 23" rod. Reel very freeruning for casting, with adjustable drag or brake.

No. 4265 ..... Each \$3.50